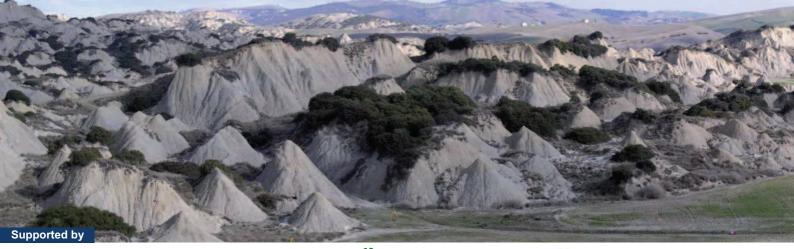

#### FIELD TRIPS

Participants are invited to attend the pre- and/or post-Symposium field trips (for cost and itineraries, please refer to the Symposium web site).

| Field Trips:                              | Where:                                                                                                                                                     | Organized by:                                                                                          |
|-------------------------------------------|------------------------------------------------------------------------------------------------------------------------------------------------------------|--------------------------------------------------------------------------------------------------------|
| Sept. 24<br>one day pre-<br>congress      | FT1pre) Gargano National Park                                                                                                                              | Oronzo Simone, Donato Sollitto and<br>Antonello Fiore                                                  |
|                                           | FT2pre) Salento Peninsula                                                                                                                                  | Paolo Sansò and Giuseppe Mastronuzzi                                                                   |
| Sept. 27-28<br>two days post-<br>congress | FT3post)<br>first day: Southern Appennine –<br>Appennino Lucano National Park<br>second day: Matera and the Apulia<br>Foreland – Alta Murgia National Park | Mario Bentivenga and<br>Giuseppe Palladino<br>Marcello Tropeano, Vincenzo Iurilli and<br>Oronzo Simone |